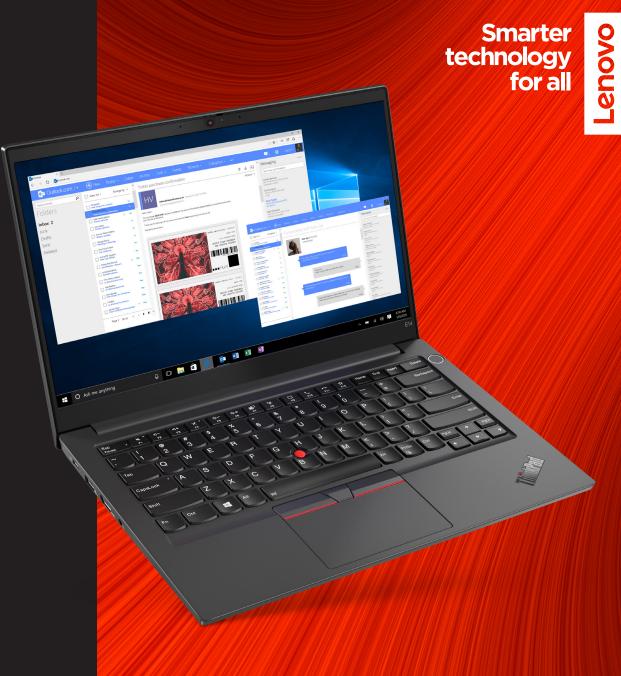

# Lenovo ThinkPad E14 GEN 2 i

Designed for dynamic work styles and modern business requirements and powered by the latest 11th Gen Intel® Core™ processor for top-of-the-line computing, ThinkPad E14 Gen 2 i marries performance with style and substance.

True to the ThinkPad brand, it is built with impressive reliability and robust security features. Modern PC innovations like one-touch power on and logins, Modern Standby, and an IR camera<sup>1</sup> give you intuitive user experience. Whether it is design, performance, security, or collaboration, the ThinkPad E14 Gen2 i doesn't leave you wanting.

# LOOKS GOOD, FEELS BETTER

Work can take you anywhere, and the ThinkPad E14 is made to move—at just 1.5kg, it is light and easy to carry, and at 17.9mm thin, it can fit in your bag when you are on the go. Aluminum top and bottom covers give it a classy look and a nice feel in your hands.