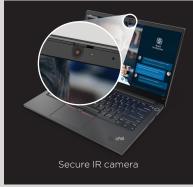

## **SECURE FROM THREATS AND BREACHES**

You don't take chances with your security and ThinkPad E14 Gen 2 *i* does not either. A fingerprint reader and IR camera<sup>1</sup> with Windows Hello enable near fool-proof biometric authentication to prevent unauthorized access to your system.