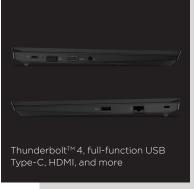

# connectivity

Thunderbolt™ 4 is the fastest port and capable of supporting up to two 4K displays. Intel® Wi-Fi 6¹ ensures your internet is stable, rapid, and without latency.

<sup>1</sup>Optional