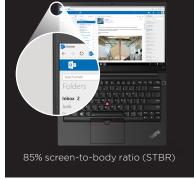

# VISUALS THAT SPEAK

Visualize better on an engaging display, with Full-HD resolution and 100% sRGB color gamut<sup>1</sup> that renders crystal clear visuals. Up to 300nits of brightness means you can see your screen even in outdoor environments. The touchscreen<sup>1</sup> display lets you intuitively navigate and interact with your notebook.