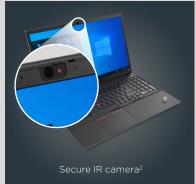

## security

The data and device are safeguarded with multiple security features on the E15 Gen 3. Log in instantly with facial recognition using the IR camera,<sup>2</sup> or with the FPR integrated<sup>2</sup> on the power button. Maintain webcam privacy by simply sliding the ThinkShutter camera cover when not in use.