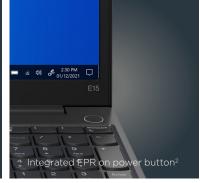

## security

The data and device are safeguarded with multiple security features on the E15 Gen 3. Log in instantly with facial recognition using the IR camera,<sup>2</sup> or with the FPR integrated<sup>2</sup> on the power button. Maintain webcam privacy by simply sliding the ThinkShutter camera cover when not in use.