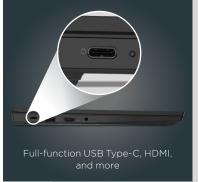

# connectivity

A wide array of ports, including HDMI, RJ45, and three USB ports, enable connections to multiple external devices. Adding flexibility and convenience, the full-function USB Type-C offers data, power, video, and audio transfers from a single port. Wi-Fi 6² compatibility ensures a higher network speed and broader bandwidth.