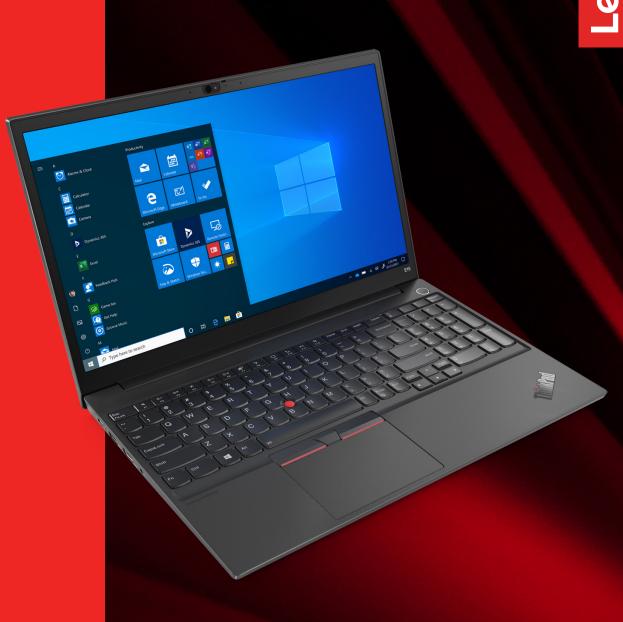

# Lenovo ThinkPad E15 GEN 3

Primed and ready to take on almost any business task, the latest generation of ThinkPad E15 Gen 3 comprises everything you expect from a ThinkPad and everything you want from a modern notebook. Powerful AMD Ryzen™ 5000 Series mobile processors deliver state-of-the-art performance, with the choice of two AMD family offerings to suit any requirement.

Stylish Aluminum top cover, razor-thin bezels make it truly user-focused. MIL-SPEC testing and robust security ensure data and device are protected. Take on all you can handle and more on ThinkPad E15 Gen 3.

#### **SPLENDID DESIGN**

Designed to look the part in any business scenario, the E15 Gen 3 is a professional PC that appeals to the modern workforce thanks to its slim build and Aluminum top cover. It weighs 1.7kg and is only 18.9mm thin, so you can take it anywhere. A screen-to-body ratio of 85% gives you a premium-looking screen without thick bezels to weigh it down. Moreover, the device is MIL-SPEC tested, making it durable and reliable in equal measure.