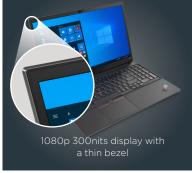

#### **ADVANCED USER EXPERIENCE**

Get uncompromised visuals on the 1080p IPS² panel that ensures detail and clarity, while up to 300nits of brightness lets you view its contents outdoors or in brightly-lit environments. ThinkPad Glance technology, using the IR camera² for face, eye, and gaze-tracking, offers Snap Window, Presence Detection, and Smart Pointer functions for a seamless navigation experience.

#### **SPLENDID DESIGN**

Designed to look the part in any business scenario, the E15 Gen 3 is a professional PC that appeals to the modern workforce thanks to its slim build and Aluminum top cover. It weighs 1.7kg and is only 18.9mm thin, so you can take it anywhere. A screen-to-body ratio of 85% gives you a premium-looking screen without thick bezels to weigh it down. Moreover, the device is MIL-SPEC tested, making it durable and reliable in equal measure.